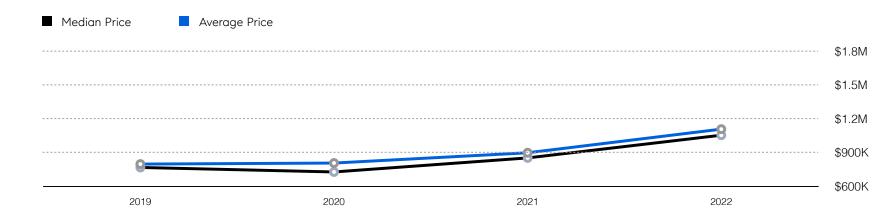

OF CONTRACTS | 45           | 48           | 6.7%     |
|                       | # NEW LISTINGS | 55           | 65           | 18.2%    |
| Condo/Co-op/Townhouse | # OF SALES     | 3            | 3            | 0.0%     |
|                       | SALES VOLUME   | \$2,482,000  | \$2,521,000  | 1.6%     |
|                       | MEDIAN PRICE   | \$802,000    | \$845,000    | 5.4%     |
|                       | AVERAGE PRICE  | \$827,333    | \$840,333    | 1.6%     |
|                       | AVERAGE DOM    | 49           | 8            | -83.7%   |
|                       | # OF CONTRACTS | 4            | 5            | 25.0%    |
|                       | # NEW LISTINGS | 4            | 7            | 75.0%    |

## Woodcliff Lake

#### Historic Sales



#### Historic Sales Prices



### COMPASS

Source: Garden State MLS, 01/01/2020 to 06/30/2022 Source: NJMLS, 01/01/2020 to 06/30/2022 Source: Hudson MLS, 01/01/2020 to 06/30/2022

Compass is a licensed real estate broker and abides by Equal Housing Opportunity laws. All material presented herein is intended for informational purposes only. Information is compiled from sources deemed reliable but is subject to errors, omissions, changes in price, condition, sale, or withdrawal without notice. No statement is made as to the accuracy of any description. All measurements and square footages are approximate. This is not intended to solicit property already listed. Nothing herein shall be construed as legal, accounting or other professional advice outside the realm of real estate brokerage.