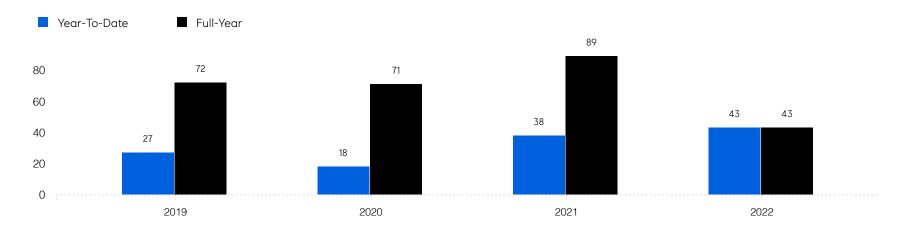

|
|                       | # OF CONTRACTS | 45           | 48           | 6.7%     |
|                       | # NEW LISTINGS | 55           | 65           | 18.2%    |
| Condo/Co-op/Townhouse | # OF SALES     | 3            | 3            | 0.0%     |
|                       | SALES VOLUME   | \$2,482,000  | \$2,521,000  | 1.6%     |
|                       | MEDIAN PRICE   | \$802,000    | \$845,000    | 5.4%     |
|                       | AVERAGE PRICE  | \$827,333    | \$840,333    | 1.6%     |
|                       | AVERAGE DOM    | 49           | 8            | -83.7%   |
|                       | # OF CONTRACTS | 4            | 5            | 25.0%    |
|                       | # NEW LISTINGS | 4            | 7            | 75.0%    |

## Woodcliff Lake

#### Historic Sales



#### Historic Sales Prices



### COMPASS

Source: Garden State MLS, 01/01/2020 to 06/30/2022 Source: NJMLS, 01/01/2020 to 06/30/2022 Source: Hudson MLS, 01/01/2020 to 06/30/2022

Compass is a licensed real estate broker and abides by Equal Housing Opportunity laws. All material presented herein is intended for informational purposes only. Information is compiled from sources deemed reliable but is subject to errors, omissions, changes in price, condition, sale, or withdrawal without notice. No statement is made as to the accuracy of any description. All measurements and square footages are approximate. This is not intended to solicit property already listed. Nothing herein shall be construed as legal, accounting or other professional advice outside the realm of real estate brokerage.